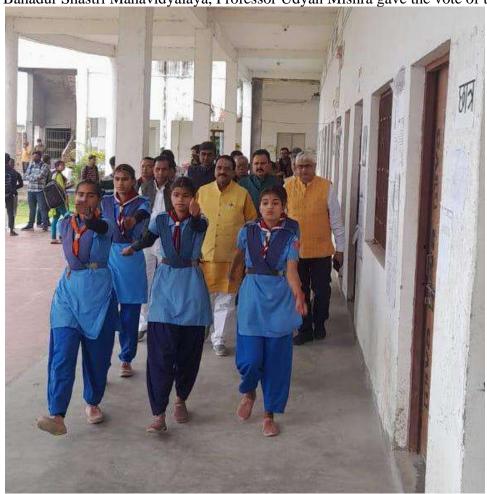

Composite School, Sakaldiha. 35 girl students of B.Ed department of Sakaldia PG College participated in this lecture series and at the end, Assistant Professor Doctor Indrajeetsingh of B.Ed department expressed his gratitude.
- 4. BHARAT SCOUTE On 12th MARCH 2022, a program of PG College and LBS College was organized in the auditorium of LBS College, Mughalsarai, in which throw light on the role of youth in the society. Youth has a leading role in building the society and nation. It leads the nation in the future. Principal of the college on this topic. Professor Pradeep Kumar Pandey said that youth is the creator of the nation and youth should play an important role in understanding. Finally, Principal of Lal Bahadur Shastri Mahavidyalaya, Professor Udyan Mishra gave the vote of thanks.



MOU activities during the Academic Year 2022-23 at a glance:

5.

| S. | Date       | MOU - Name of     | Venue         | Event     | Participa |
|----|------------|-------------------|---------------|-----------|-----------|
| N  |            | the college and   |               |           | nts       |
|    |            | institutions      |               |           |           |
| 1  | 06/12/2022 | Sakaldiha Inter   | HALL,         | AWERNESS  | 50        |
|    |            | College,Sakaldiha | SAKALDIHA     | PROGGRAMM |           |
|    |            |                   | INTER         | E CYBER   |           |
|    |            |                   | COLLDEGE      | SECURITY  |           |
|    |            |                   | Sakaldiha     |           |           |
|    |