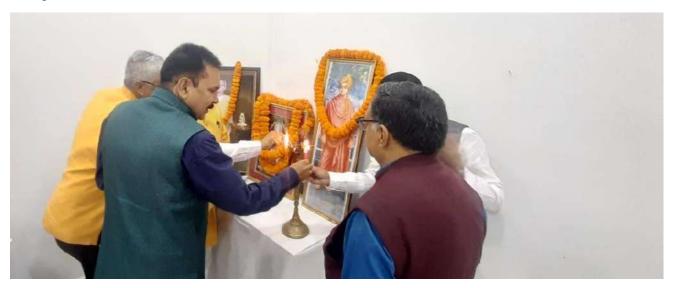

ite School, Sakaldiha. 34 students of B.Ed department of Sakaldia PG College

participated in this orientation program, Assistant Professor Doctor Indrajeet singh of B.Ed department expressed his gratitude.

#### 4. BHARAT SCOUTE

5. On January 25, 2023, a voter awareness program was organized in the auditorium of Lal BahadurShastri College, Mughalsarai, in which students of both the colleges participated. Voter awareness was addressed by Pandit DeendayalUpadhyaya, Deputy District Magistrate of Tehsil. It was said that it is a matter of pride to be a voter, only a voter can make or break the government of the country. An informed voter can choose a good government, therefore all people above 18 years of age must become voters and must go to Booth on the day of voting and cast their vote.



## डायट पर तीन दिवसीय प्रशिक्षण सम्पन्न

सकलडीहा (ज्ञानशिखा टाइम्स)। जिला शिक्षा एवं प्रशिक्षण संस्थान पर बुधवार को प्राथमिक एवं उच्च प्राथमिक विद्यालयों के शिक्षक व शिक्षिकाओं का तीन दिवसीय असेसमेंट टूल डिजाइन प्रशिक्षण शैक्षिक अनुभवों के परिणाम स्वरुप अपने साथ क्या जानते हैं, क्या समझते हैं, क्या कर सकते हैं। इसके बारे में गहरी समझ विकसित कर सकते हैं। प्रशिक्षण में विभिन्न सन्न संचालन के दौरान डा. लालधारी सिंह ने मापन की परीक्षण के निर्माण संबंधी जानकारी दी। जयंत कुमार सिंह द्वारा शैक्षिक संप्राप्ति परीक्षण व मानकीकरण के बारे में बताया। हरिवंश यादव ने बुद्धि परीक्षण व व्यक्तित्व अभिवृत्ति क्षमता के बारे में जानकारी दी। प्रशिक्षण



संयोजक, प्रभारी डा. बैजनाथ पांडेय ने प्रशिक्षण का सफ्ल संचालन किया। प्रशिक्षरणारिथयों को मापन के स्तर व प्रयोगात्मक सांख्यिकी की जानकारी दी। प्राचार्य द्वार